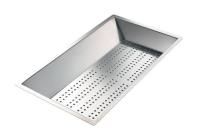

#### Stainless steel perforated tray

8151 000 \* only in combination with the accessory 8644 101