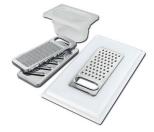

# Foster ==

Stainless steel plate rack only usable in combination with the accessories 8644 003

8100 154

**White bowl** 8153 100

Graters kit with ring-holder and food collection tray

8159 101 \* only in combination with the accessory 8644 101