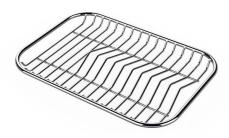

#### **OPTIONAL ACCESSORIES**

Cestello inox 8612 000

Glass chopping board 8631 300

**HDPE Chopping board** 8657 001

HPDE Twin chopping board 8644 101

Stainless steel plate rack 8100 303 \* only in combination with the accessory 8644 101

# Foster ==

Stainless steel plate rack only usable in combination with the accessories 8644 003

8100 154

**White bowl** 8153 100

Graters kit with ring-holder and food collection tray

8159 101 \* only in combination with the accessory 8644 101