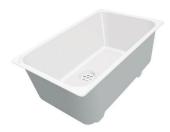

## **Sink Master**

Bowl on the right Kitchen Sinks Code: 1250 051

| Drainer                   | Yes                                                                                                                                                                                                         |
|---------------------------|-------------------------------------------------------------------------------------------------------------------------------------------------------------------------------------------------------------|
| Width                     | 86 cm                                                                                                                                                                                                       |
| Bowl dimension            | 450x400mm                                                                                                                                                                                                   |
| Number of bowls           | 1 bowl                                                                                                                                                                                                      |
| Waste fitting             | Drain with automatic PM control                                                                                                                                                                             |
| FEATURES                  |                                                                                                                                                                                                             |
| Automatic waste fitting   | The waste-fitting with round remote knob is supplied; a practical accessory which makes it unnecessary to get wet in order to drain the water from the bowl.                                                |
| Basket 3,5" waste fitting | The drain is equipped with a large 3.5" drain, with the practical basket cap that prevents the discharge of solid parts.                                                                                    |
| Deep bowls                | This bowls reach an important depth, over 20 cm, thanks to the advanced production technology, that can be offer great capiency and practicity in all the washing operations.                               |
| Double mixer hole         | The large tap counter is already fitted with a series of 2 tap holes. In the second hole it is possible to install the remote control of the automatic drain or, alternatively, a practical soap dispenser. |
| High thickness            | Imm thick steel. A significant thickness, which guarantees the maximum sturdiness and durability.                                                                                                           |
| Perimetral overflow       | The overflow is always a security on the Foster sinks that prevents the overflow of water in case of oversights. The perimeter drain solution improves aesthetics thanks to its square and essential shape. |
| Small radius              | Bowls with squared shapes with a modern design and an increased capacity, for a minimal aesthetics connected with an extreme practicity.                                                                    |