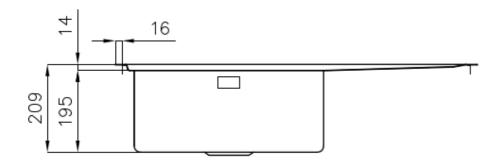

#### **DETAILS**

| Edge/Installation Type | Flush-mount   Top-mount                                         |
|------------------------|-----------------------------------------------------------------|
| Finish                 | Foster brushed                                                  |
| Material               | AISI 304 stainless steel                                        |
| Texture                | Foster brushed                                                  |
| Base                   | 60 cm                                                           |
| Dimensions             | 860 x 520 mm                                                    |
| Standard fittings      | Fixing hooks, gasket, drain, overflow and siphon, boxed packing |
| Mixer holes            | 2 standard holes                                                |
| Built-in hole          | View technical data sheet                                       |

| Drainer                   | Yes                                                                                                                                                                                                         |
|---------------------------|-------------------------------------------------------------------------------------------------------------------------------------------------------------------------------------------------------------|
| Width                     | 86 cm                                                                                                                                                                                                       |
| Bowl dimension            | 450x400mm                                                                                                                                                                                                   |
| Number of bowls           | 1 bowl                                                                                                                                                                                                      |
| Waste fitting             | Drain with automatic PM control                                                                                                                                                                             |
| FEATURES                  |                                                                                                                                                                                                             |
| Automatic waste fitting   | The waste-fitting with round remote knob is supplied; a practical accessory which makes it unnecessary to get wet in order to drain the water from the bowl.                                                |
| Basket 3,5" waste fitting | The drain is equipped with a large 3.5" drain, with the practical basket cap that prevents the discharge of solid parts.                                                                                    |
| Deep bowls                | This bowls reach an important depth, over 20 cm, thanks to the advanced production technology, that can be offer great capiency and practicity in all the washing operations.                               |
| Double mixer hole         | The large tap counter is already fitted with a series of 2 tap holes. In the second hole it is possible to install the remote control of the automatic drain or, alternatively, a practical soap dispenser. |
| High thickness            | Imm thick steel. A significant thickness, which guarantees the maximum sturdiness and durability.                                                                                                           |
| Perimetral overflow       | The overflow is always a security on the Foster sinks that prevents the overflow of water in case of oversights. The perimeter drain solution improves aesthetics thanks to its square and essential shape. |
| Small radius              | Bowls with squared shapes with a modern design and an increased capacity, for a minimal aesthetics connected with an extreme practicity.                                                                    |