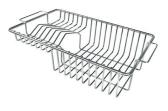

| The overflow is always a security on the Foster sinks that prevents the overflow of water in case of oversights. The perimeter drain solution improves aesthetics thanks to its square and essential shape. |
| Small radius              | Bowls with squared shapes with a modern design and an increased capacity, for a minimal aesthetics connected with an extreme practicity.                                                                    |



#### **TECHNICAL DATA**











### **EQUIPMENT**



Automatic waste fitting - PM 8407 113

#### **OPTIONAL ACCESSORIES**



Cestello inox 8612 000



Glass chopping board 8631 300



**HDPE Chopping board** 8657 001



HPDE Twin chopping board 8644 101



Stainless steel plate rack 8100 303 \* only in combination with the accessory 8644 101



Stainless steel plate rack 8100 201

# Foster ==



Stainless steel plate rack only usable in combination with the accessories 8644 003

8100 154



**White bowl** 8153 100



Graters kit with ring-holder and food collection tray

8159 101 \* only in combination with the accessory 8644 101



#### Stainless steel perforated tray

8151 000 \* only in combination with the accessory 8644 101

#### **RECOMMENDED PAIRINGS**



Mixer Tap Master 8493 000



Mixer Tap Play 8487 000