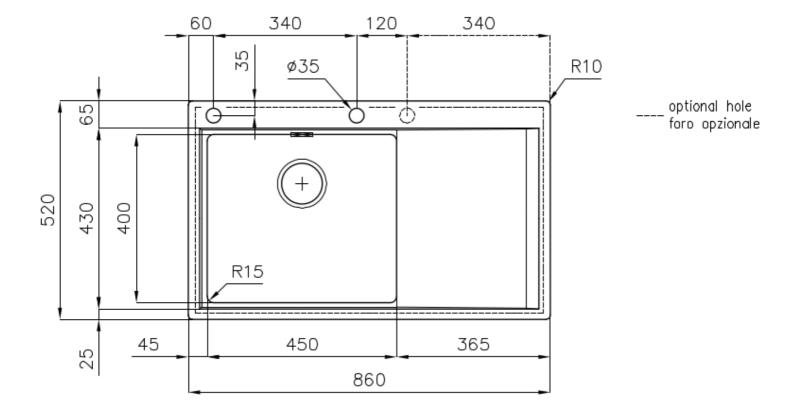

#### **DETAILS**

| Edge/Installation Type | Flush-mount   Top-mount                                         |
|------------------------|-----------------------------------------------------------------|
| Finish                 | Foster brushed                                                  |
| Material               | AISI 304 stainless steel                                        |
| Texture                | Foster brushed                                                  |
| Base                   | 60 cm                                                           |
| Dimensions             | 860 x 520 mm                                                    |
| Standard fittings      | Fixing hooks, gasket, drain, overflow and siphon, boxed packing |
| Mixer holes            | 2 standard holes                                                |
| Built-in hole          | View technical data sheet                                       |

| Drainer                   | Yes                                                                                                                                                                                                         |
|---------------------------|-------------------------------------------------------------------------------------------------------------------------------------------------------------------------------------------------------------|
| Width                     | 86 cm                                                                                                                                                                                                       |
| Bowl dimension            | 450x400mm                                                                                                                                                                                                   |
| Number of bowls           | 1 bowl                                                                                                                                                                                                      |
| Waste fitting             | Drain with automatic PM control                                                                                                                                                                             |
| FEATURES                  |                                                                                                                                                                                                             |
| Automatic waste fitting   | The waste-fitting with round remote knob is supplied; a practical accessory which makes it unnecessary to get wet in order to drain the water from the bowl.                                                |
| Basket 3,5" waste fitting | The drain is equipped with a large 3.5" drain, with the practical basket cap that prevents the discharge of solid parts.                                                                                    |
| Deep bowls                | This bowls reach an important depth, over 20 cm, thanks to the advanced production technology, that can be offer great capiency and practicity in all the washing operations.                               |
| Double mixer hole         | The large tap counter is already fitted with a series of 2 tap holes. In the second hole it is possible to install the remote control of the automatic drain or, alternatively, a practical soap dispenser. |
| High thickness            | Imm thick steel. A significant thickness, which guarantees the maximum sturdiness and durability.                                                                                                           |
| Perimetral overflow       | The overflow is always a security on the Foster sinks that prevents the overflow of water in case of oversights. The perimeter drain solution improves aesthetics thanks to its square and essential shape. |
| Small radius              | Bowls with squared shapes with a modern design and an increased capacity, for a minimal aesthetics connected with an extreme practicity.                                                                    |