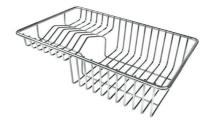

#### **OPTIONAL ACCESSORIES**

Cestello inox 8612 000

Glass chopping board 8631 300

**HDPE Chopping board** 8657 001

HPDE Twin chopping board 8644 101

Stainless steel plate rack 8100 303 \* only in combination with the accessory 8644 101