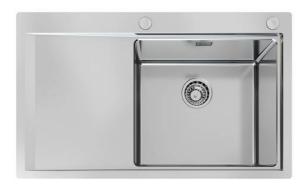

## **Sink Master**

Bowl on the right Kitchen Sinks Code: 1250 051

#### **DETAILS**

| Edge/Installation Type | Flush-mount   Top-mount                                         |
|------------------------|-----------------------------------------------------------------|
| Finish                 | Foster brushed                                                  |
| Material               | AISI 304 stainless steel                                        |
| Texture                | Foster brushed                                                  |
| Base                   | 60 cm                                                           |
| Dimensions             | 860 x 520 mm                                                    |
| Standard fittings      | Fixing hooks, gasket, drain, overflow and siphon, boxed packing |
| Mixer holes            | 2 standard holes                                                |
| Built-in hole          | View technical data sheet                                       |

| Drainer                   | Yes                                                                                                                                                                                                         |
|---------------------------|-------------------------------------------------------------------------------------------------------------------------------------------------------------------------------------------------------------|
| Width                     | 86 cm                                                                                                                                                                                                       |
| Bowl dimension            | 450x400mm                                                                                                                                                                                                   |
| Number of bowls           | 1 bowl                                                                                                                                                                                                      |
| Waste fitting             | Drain with automatic PM control                                                                                                                                                                             |
| FEATURES                  |                                                                                                                                                                                                             |
| Automatic waste fitting   | The waste-fitting with round remote knob is supplied; a practical accessory which makes it unnecessary to get wet in order to drain the water from the bowl.                                                |
| Basket 3,5" waste fitting | The drain is equipped with a large 3.5" drain, with the practical basket cap that prevents the discharge of solid parts.                                                                                    |
| Deep bowls                | This bowls reach an important depth, over 20 cm, thanks to the advanced production technology, that can be offer great capiency and practicity in all the washing operations.                               |
| Double mixer hole         | The large tap counter is already fitted with a series of 2 tap holes. In the second hole it is possible to install the remote control of the automatic drain or, alternatively, a practical soap dispenser. |
| High thickness            | Imm thick steel. A significant thickness, which guarantees the maximum sturdiness and durability.                                                                                                           |
| Perimetral overflow       | The overflow is always a security on the Foster sinks that prevents the overflow of water in case of oversights. The perimeter drain solution improves aesthetics thanks to its square and essential shape. |
| Small radius              | Bowls with squared shapes with a modern design and an increased capacity, for a minimal aesthetics connected with an extreme practicity.                                                                    |