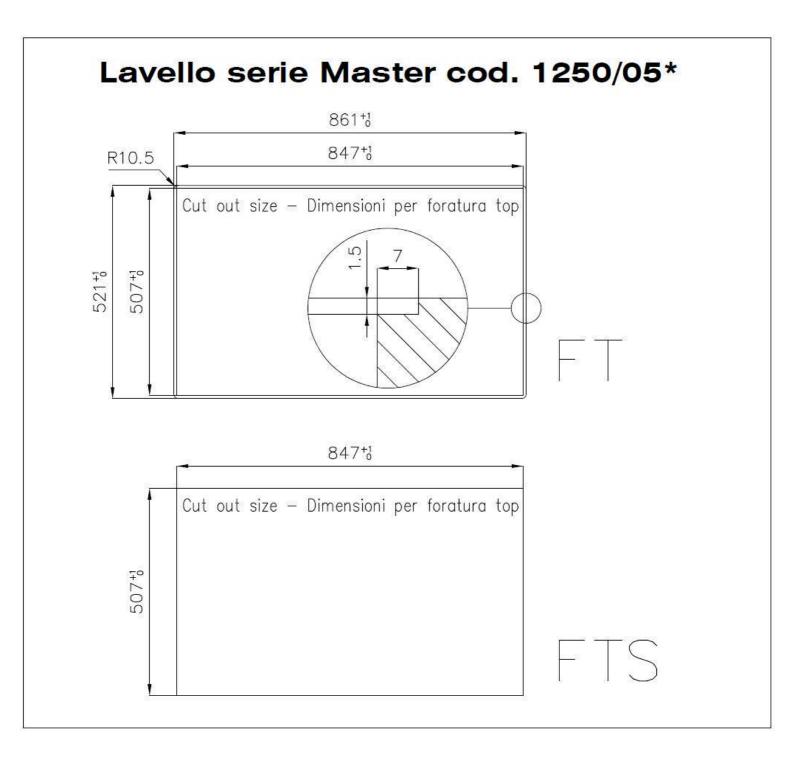

#### **DETAILS**

| Edge/Installation Type | Flush-mount   Top-mount                                         |
|------------------------|-----------------------------------------------------------------|
| Finish                 | Foster brushed                                                  |
| Material               | AISI 304 stainless steel                                        |
| Texture                | Foster brushed                                                  |
| Base                   | 60 cm                                                           |
| Dimensions             | 860 x 520 mm                                                    |
| Standard fittings      | Fixing hooks, gasket, drain, overflow and siphon, boxed packing |
| Mixer holes            | 2 standard holes                                                |
| Built-in hole          | View technical data sheet                                       |