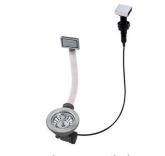

ely, a practical soap dispenser. |
| High thickness            | Imm thick steel. A significant thickness, which guarantees the maximum sturdiness and durability.                                                                                                           |
| Perimetral overflow       | The overflow is always a security on the Foster sinks that prevents the overflow of water in case of oversights. The perimeter drain solution improves aesthetics thanks to its square and essential shape. |
| Small radius              | Bowls with squared shapes with a modern design and an increased capacity, for a minimal aesthetics connected with an extreme practicity.                                                                    |



#### **TECHNICAL DATA**











### **EQUIPMENT**



Automatic waste fitting - PM 8407 113

#### **OPTIONAL ACCESSORIES**



Cestello inox 8612 000



Glass chopping board 8631 300



**HDPE Chopping board** 8657 001



HPDE Twin chopping board 8644 101



Stainless steel plate rack 8100 303 \* only in combination with the accessory 8644 101



Stainless steel plate rack 8100 201

# Foster ==



Stainless steel plate rack only usable in combination with the accessories 8644 003

8100 154



**White bowl** 8153 100



Graters kit with ring-holder and food collection tray

8159 101 \* only in combination with the accessory 8644 101



#### Stainless steel perforated tray

8151 000 \* only in combination with the accessory 8644 101

#### **RECOMMENDED PAIRINGS**



Mixer Tap Master 8493 000



Mixer Tap Play 8487 000